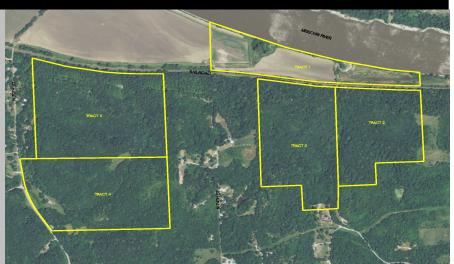

## LAND AUCTION - MISSOURI RIVER BLUFFS

## WYANDOTTE COUNTY, KANSAS

## August 19th @ 6:30 pm

Auction Location: Holiday Inn Express-1931 Prairie Crossing/Parallel Kansas City, Kansas 66111

- Borders Missouri River
- Hunter's Paradise
- Great Investment Opportunity
- Heavily Timbered
- Deer, Turkey, Waterfowl
- Choose From 5 Tracts Or Purchase The Entire Tract