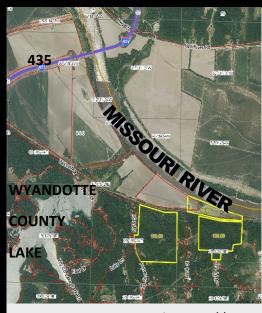

## LAND AUCTION - MISSOURI RIVER BLUFFS

## WYANDOTTE COUNTY, KANSAS

## August 19th @ 6:30 pm

Auction Location: Holiday Inn Express-1931 Prairie Crossing/Parallel Kansas City, Kansas 66111

- Borders Missouri River
- Hunter's Paradise
- Great Investment Opportunity
- Heavily Timbered
- Deer, Turkey, Waterfowl
- Choose From 5 Tracts Or Purchase The Entire Tract